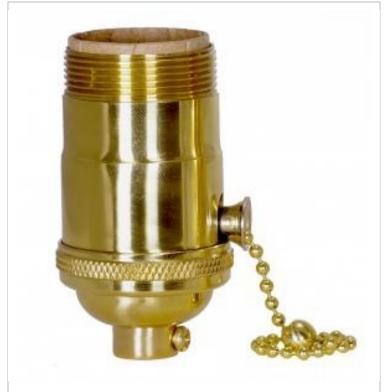

## SATCO NUVO

Project Name

ocation

Prepared By

**SATCO 80-1291** 

PL C BR PULL CHAIN 1/8 W/SS W/

Notes

vww1 05-13-2025 23:26:2

| General        |                |
|----------------|----------------|
| Status         | Active         |
| Voltage        | 250V           |
| Wattage        | 660W           |
| Length (in.)   | 1.25           |
| Width (in.)    | 1.25           |
| Height (in.)   | 2.88           |
| Finish         | Polished Brass |
| Safety Listing | cULus - Listed |
| Each UPC       | 045923812910   |
| Electrical     |                |
| Switch Type    | Pull Chain     |
| Terminal       | Screw          |
| Physical       |                |

| Physical      |         |
|---------------|---------|
| Diameter      | 1.25    |
| Finish Family | Brass   |
| Сар           | 1/8 IPS |
| Set Screw     | With    |
| Material      | Brass   |

| Warranty   | 1-Year |
|------------|--------|
| Compliance |        |