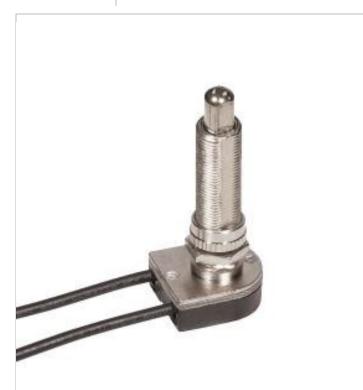

## SATCO NUVO

Project Name

Prepared By

**SATCO 80-1410** 

NKL FIN ON/OFF PUSH SW 1 1/2"

Notes

| General         |                           |  |  |  |
|-----------------|---------------------------|--|--|--|
| Status          | Active                    |  |  |  |
| Finish          | Nickel Plated             |  |  |  |
| Safety Listing  | RU - Recognized Component |  |  |  |
| Location Rating | Not Applicable            |  |  |  |
| Each UPC        | 045923814105              |  |  |  |
| Electrical      |                           |  |  |  |
| Strip           | 3/4 in.                   |  |  |  |
| Switch Type     | On-Off                    |  |  |  |
| Leads           | No                        |  |  |  |
| Physical        |                           |  |  |  |

| Bushing        | 1-1/2 in. |
|----------------|-----------|
| Compliance     |           |
| RoHS Compliant | No        |

Nickel

| u | ,,,,,,,,,,,,,,,,,,,,,,,,,,,,,,,,,,,,,,, | • 11 |  |  |
|---|-----------------------------------------|------|--|--|
|   |                                         |      |  |  |
|   |                                         |      |  |  |