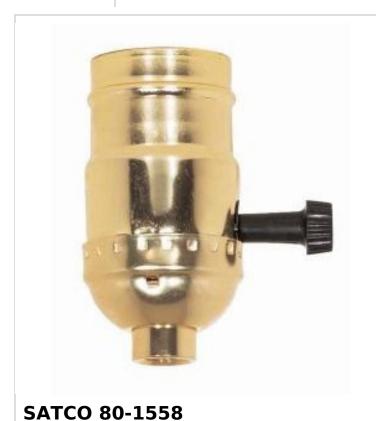

## SATCO NUVO

Project Name

Prepared By

BG ON/OFF T/K L/SS T/P SKT

Notes

| General         |                           |
|-----------------|---------------------------|
| Status          | Active                    |
| Voltage         | 250V                      |
| Wattage         | 250W                      |
| Length (in.)    | 1.25                      |
| Width (in.)     | 1.25                      |
| Height (in.)    | 2.88                      |
| Finish          | Brite Gilt                |
| Safety Listing  | RU - Recognized Component |
| Location Rating | Not Applicable            |
| Each UPC        | 045923815584              |
| Electrical      |                           |
| Switch Type     | On-Off                    |
| Terminal        | Push-In                   |
| Physical        |                           |

| Physical      |          |
|---------------|----------|
| Diameter      | 1.25     |
| Finish Family | Gold     |
| Сар           | 1/8 IPS  |
| Set Screw     | Less     |
| Material      | Aluminum |