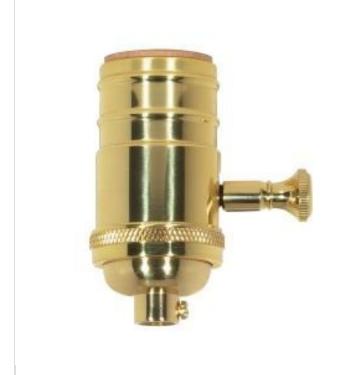

## SATCO' NUVO

General

Project Name

Location

Prepared By

| General                |                                                                                                         |
|------------------------|---------------------------------------------------------------------------------------------------------|
| Status                 | Active                                                                                                  |
| Voltage                | 120V                                                                                                    |
| Wattage                | 200W                                                                                                    |
| Length (in.)           | 1.25                                                                                                    |
| Width (in.)            | 1.25                                                                                                    |
| Height (in.)           | 2.88                                                                                                    |
| Finish                 | Polished Brass                                                                                          |
| Safety Listing         | cULus - Listed                                                                                          |
| Each UPC               | 045923817038                                                                                            |
| Electrical             |                                                                                                         |
| Terminal               | Screw                                                                                                   |
| Physical               |                                                                                                         |
| Diameter               | 1.25                                                                                                    |
| Finish Family          | Brass                                                                                                   |
| Сар                    | 1/8 IPS                                                                                                 |
| Set Screw              | With                                                                                                    |
| Material               | Brass                                                                                                   |
| Additional Information |                                                                                                         |
| Additional Information | 4 Piece Stamped Solid Brass Screw Terminals;<br>Full Range Turn Knob Dimmer Socket w/<br>Removable Knob |
| Compliance             |                                                                                                         |
| RoHS Compliant         | No                                                                                                      |
|                        |                                                                                                         |