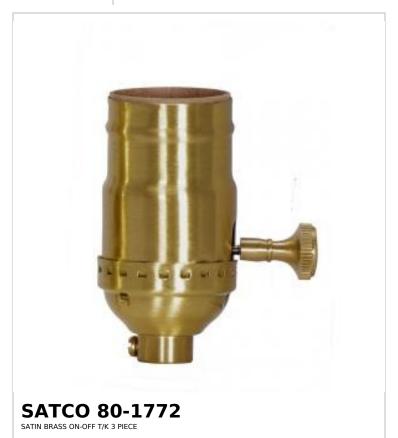

## SATCO NUVO

Project Name

ocation Prepared By

Notes

www1 06-11-2025 00:51:0

| General        |                |
|----------------|----------------|
| Status         | Active         |
| Voltage        | 250V           |
| Wattage        | 250W           |
| Length (in.)   | 1.25           |
| Width (in.)    | 1.25           |
| Height (in.)   | 2.75           |
| Finish         | Satin Brass    |
| Safety Listing | cULus - Listed |
| Each UPC       | 045923817724   |
| Electrical     |                |
| Switch Type    | On-Off         |
| Terminal       | Screw          |
| Physical       |                |

| Physical      |         |
|---------------|---------|
| Diameter      | 1.25    |
| Finish Family | Brass   |
| Сар           | 1/8 IPS |
| Set Screw     | With    |
| Material      | Brass   |

| Warranty   | 1-Year |  |
|------------|--------|--|
| Compliance |        |  |