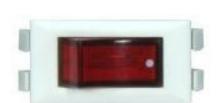

Project Name

Location Prepared By

**SATCO 80-1820** 

WHITE ROCKER ON/OFF LIGHTED SW

Notes

www1 02-10-2025 03:20:1

| General         |                              |
|-----------------|------------------------------|
| Status          | Active                       |
| Voltage         | 125V/250V                    |
| Finish          | White                        |
| Safety Listing  | cRUus - Recognized Component |
| Location Rating | Not Applicable               |
| Each UPC        | 045923818202                 |
| Electrical      |                              |
| Strip           | 3/4 in.                      |
| Switch Type     | Lighted On-Off               |
| Leads           | No                           |