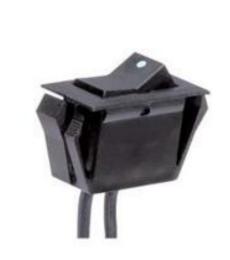

## SATCO NUVO

Project Name

Prepared By

| General                |                              |
|------------------------|------------------------------|
|                        |                              |
| Status                 | Active                       |
| Voltage                | 125V/250V                    |
| Length (in.)           | 0.69                         |
| Width (in.)            | 0.44                         |
| Finish                 | Black                        |
| Safety Listing         | cRUus - Recognized Component |
| Location Rating        | Not Applicable               |
| Each UPC               | 045923819476                 |
| Electrical             |                              |
| Strip                  | 3/4 in.                      |
| Switch Type            | On-Off (small)               |
| Leads                  | No                           |
| Physical               |                              |
| Finish Family          | Black                        |
| Bushing                | Snap-In                      |
| Additional Information |                              |
| Warranty               | 1-Year                       |
| Compliance             |                              |
| RoHS Compliant         | No                           |
|                        |                              |

## SATCO 80-1947 BLACK MINI ROCKER SW ZE200