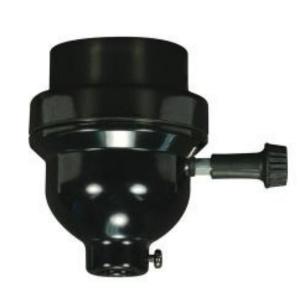

## SATCO NUVO

Project Name

ocation Prepared By

**SATCO 80-2062** 

GU24 ON-OFF T/K PHENOLIC 3 PC

Notes

www1 05-12-2025 02:43:0

| General        |                |
|----------------|----------------|
| Status         | Active         |
| Voltage        | 250V           |
| Wattage        | 660W           |
| Length (in.)   | 1.5            |
| Width (in.)    | 1.5            |
| Height (in.)   | 2.25           |
| Finish         | Not Specified  |
| Safety Listing | cULus - Listed |
| Each UPC       | 045923820625   |
| Electrical     |                |
| Switch Type    | On-Off         |
| Physical       |                |