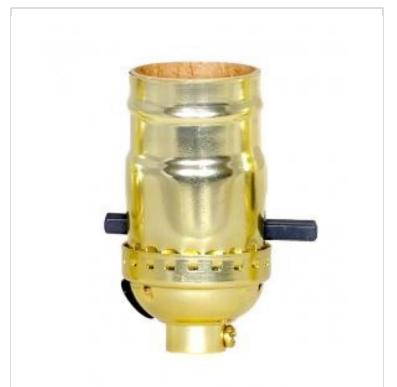

## SATCO NUVO

Project Name

Prepared By

**SATCO 80-2137** 

BG ON/OFF PUSH SKT W/SIDE

Notes

| General        |                      |
|----------------|----------------------|
| Status         | Active               |
| Voltage        | 250V                 |
| Wattage        | 660W                 |
| Length (in.)   | 1.25                 |
| Width (in.)    | 1.25                 |
| Height (in.)   | 2.75                 |
| Finish         | Brite Gilt           |
| Safety Listing | cULus - Listed       |
| Each UPC       | 045923821370         |
| Electrical     |                      |
| Switch Type    | On-Off               |
| Terminal       | Screw w/Sideout Hole |
| Physical       |                      |

| Physical      |          |
|---------------|----------|
| Diameter      | 1.25     |
| Finish Family | Gold     |
| Set Screw     | With     |
| Material      | Aluminum |

| Warranty   | 1-Year |
|------------|--------|
| Compliance |        |