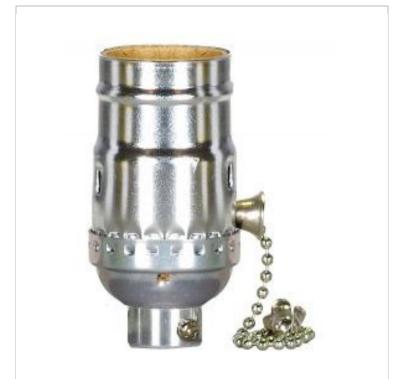

## SATCO NUVO

Project Name

ocation

Prepared By

**SATCO 80-2185** 

NICKEL PULL CHAIN SKT W/1/4 IP

Notes

www1 05-12-2025 02:41:5

| General        |                |
|----------------|----------------|
| Status         | Active         |
| Voltage        | 250V           |
| Wattage        | 660W           |
| Length (in.)   | 1.25           |
| Width (in.)    | 1.25           |
| Height (in.)   | 2.75           |
| Finish         | Nickel         |
| Safety Listing | cULus - Listed |
| Each UPC       | 045923821851   |
| Electrical     |                |
| Switch Type    | On-Off         |
| Terminal       | Screw          |
| Physical       |                |
| Diameter       | 1.25           |

| Physical      |          |
|---------------|----------|
| Diameter      | 1.25     |
| Finish Family | Nickel   |
| Сар           | 1/4 IPS  |
| Set Screw     | With     |
| Material      | Aluminum |