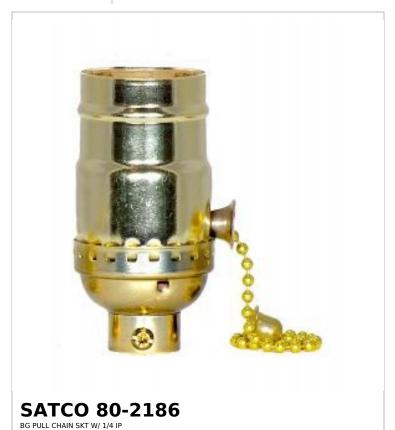

## SATCO NUVO

Project Name

Prepared By

Notes

| Status         | Active         |
|----------------|----------------|
| Voltage        | 250V           |
| Wattage        | 660W           |
| Length (in.)   | 1.25           |
| Width (in.)    | 1.25           |
| Height (in.)   | 2.75           |
| Finish         | Brite Gilt     |
| Safety Listing | cULus - Listed |
| Each UPC       | 045923821868   |
| Electrical     |                |
| Switch Type    | On-Off         |
| Terminal       | Screw          |
| Physical       |                |
| Diameter       | 1.25           |
| Finish Family  | Gold           |
| Set Screw      | With           |
| Material       | Aluminum       |