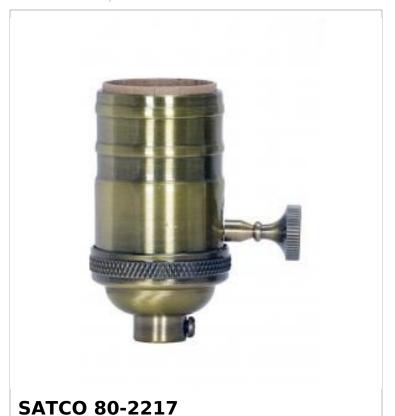

## SATCO NUVO

Project Name

Prepared By

4 PC ON/OFF SB ON/OFF T/K REG

Notes

| General        |                |
|----------------|----------------|
| Status         | Active         |
| Voltage        | 250V           |
| Wattage        | 250W           |
| Length (in.)   | 1.25           |
| Width (in.)    | 1.25           |
| Height (in.)   | 2.88           |
| Finish         | Antique Brass  |
| Safety Listing | cULus - Listed |
| Each UPC       | 045923822179   |
| Electrical     |                |
| Switch Type    | On-Off         |
| Terminal       | Screw          |
| Physical       |                |
| Diameter       | 1.25           |