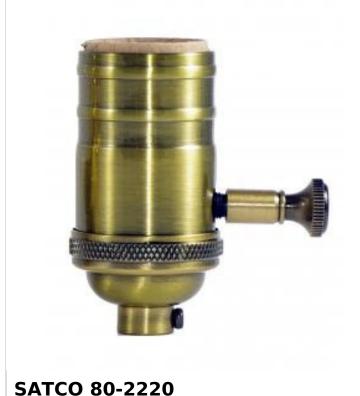

## SATCO NUVO

Project Name

Prepared By

|         |      |        |      | •   | _   |  |
|---------|------|--------|------|-----|-----|--|
| 4PC 150 | W SB | FULL R | ANGE | T/K | REG |  |

Notes

| General        |                |
|----------------|----------------|
| Status         | Active         |
| Voltage        | 120V           |
| Wattage        | 150W           |
| Length (in.)   | 1.25           |
| Width (in.)    | 1.25           |
| Height (in.)   | 2.88           |
| Finish         | Antique Brass  |
| Safety Listing | cULus - Listed |
| Each UPC       | 045923822209   |
| Electrical     |                |
| Terminal       | Screw          |
| Discolard      |                |

| Diameter      | 1.25    |  |
|---------------|---------|--|
| Finish Family | Brass   |  |
| Cap           | 1/8 IPS |  |
| Set Screw     | With    |  |
| Material      | Brass   |  |

**RoHS** Compliant