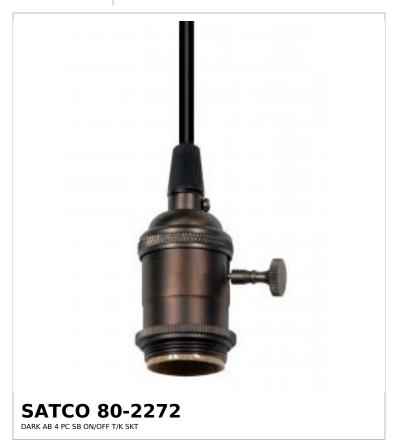

## SATCO NUVO

Project Name

ocation Prepared By

Notes

rww1 06-11-2025 00:51:01

| Status          | Active                    |
|-----------------|---------------------------|
| Voltage         | 250V                      |
| Wattage         | 250W                      |
| Length (in.)    | 72                        |
| Finish          | Dark Antique Brass        |
| Safety Listing  | RU - Recognized Component |
| Location Rating | Not Applicable            |
| Each UPC        | 045923822728              |
| Electrical      |                           |
| Switch Type     | On-Off                    |
| Wire Color      | Black                     |
| Wire Length     | 72 in.                    |
| Physical        |                           |
| Finish Family   | Brass                     |
| Material        | Brass                     |