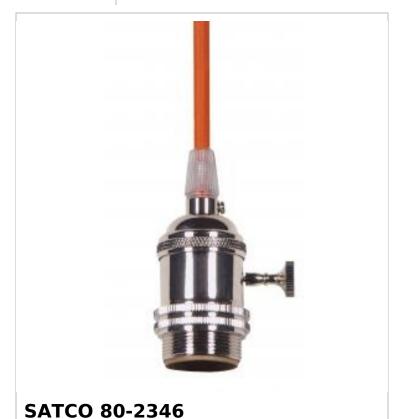

## SATCO NUVO

Project Name

ocation Prepared By

ON-OFF POL NICKEL CAST SKTS

Notes

www1 04-30-2025 00:42:56

RoHS Compliant

| Status          | Active                    |
|-----------------|---------------------------|
| Voltage         | 250V                      |
| Wattage         | 250W                      |
| Length (in.)    | 120                       |
| Finish          | Polished Nickel / Glass   |
| Safety Listing  | RU - Recognized Component |
| Location Rating | Not Applicable            |
| Each UPC        | 045923823466              |
| Electrical      |                           |
| Switch Type     | On-Off                    |
| Wire Color      | Orange                    |
| Wire Length     | 120 in.                   |
| Physical        |                           |
| Finish Family   | Nickel                    |
| Material        | Brass                     |