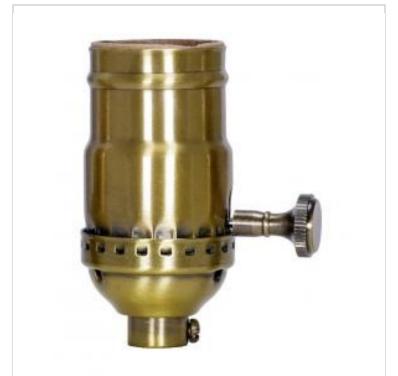

## SATCO NUVO

Project Name

ocation Prepared By

**SATCO 80-2358** 

REGULAR AB S.B. 3PC ON-OFF TK

Notes

www1 05-21-2025 00:07:1

| General        |                |
|----------------|----------------|
| Status         | Active         |
| Voltage        | 250V           |
| Wattage        | 250W           |
| Length (in.)   | 1.25           |
| Width (in.)    | 1.25           |
| Height (in.)   | 2.75           |
| Finish         | Antique Brass  |
| Safety Listing | cULus - Listed |
| Each UPC       | 045923823589   |
| Electrical     |                |
| Switch Type    | On-Off         |
| Terminal       | Screw          |
| Physical       |                |
|                |                |

| Physical      |         |
|---------------|---------|
| Diameter      | 1.25    |
| Finish Family | Brass   |
| Сар           | 1/8 IPS |
| Set Screw     | With    |
| Material      | Brass   |

| Warranty       | 1-Year |
|----------------|--------|
| Compliance     |        |
| RoHS Compliant | No     |