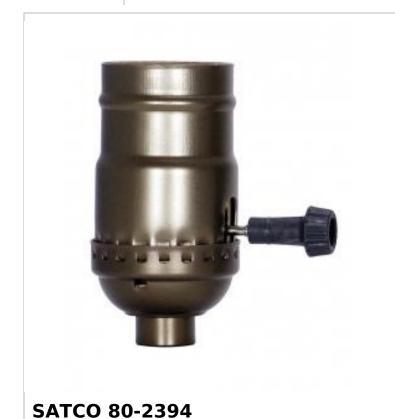

## SATCO' NUVO

Project Name

```
ocation Prepared By
```

| General                |                |
|------------------------|----------------|
| Status                 | Active         |
| Voltage                | 250V           |
| Wattage                | 250W           |
| Length (in.)           | 1.25           |
| Width (in.)            | 1.25           |
| Height (in.)           | 2.75           |
| Finish                 | Antique Brass  |
| Safety Listing         | cULus - Listed |
| Each UPC               | 045923823947   |
| Electrical             |                |
| Switch Type            | On-Off         |
| Terminal               | Screw          |
| Physical               |                |
| Diameter               | 1.25           |
| Finish Family          | Brass          |
| Сар                    | 1/8 IPS        |
| Set Screw              | Less           |
| Material               | Aluminum       |
| Additional Information |                |
| Warranty               | 1-Year         |
| Compliance             |                |
| RoHS Compliant         | No             |