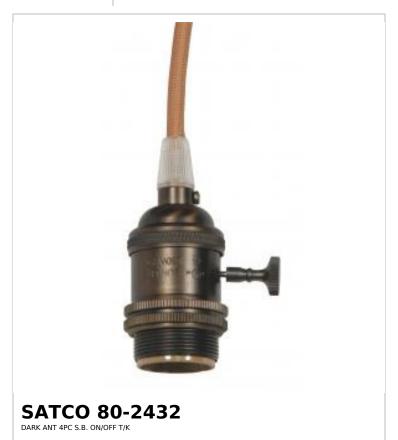

## SATCO NUVO

Project Name

ocation Prepared By

Notes

rww1 05-12-2025 02:41:51

| Status          | Active                    |
|-----------------|---------------------------|
| Voltage         | 250V                      |
| Wattage         | 250W                      |
| Length (in.)    | 120                       |
| Finish          | Dark Antique Brass        |
| Safety Listing  | RU - Recognized Component |
| Location Rating | Not Applicable            |
| Each UPC        | 045923824326              |
| Electrical      |                           |
| Switch Type     | On-Off                    |
| Wire Color      | Gold                      |
| Wire Length     | 120 in.                   |
| Physical        |                           |
| Finish Family   | Brass                     |
|                 |                           |