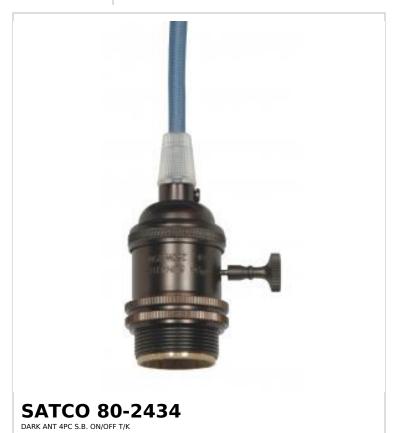

## SATCO NUVO

Project Name

ocation Prepared By

Notes

www1 06-19-2025 11:54:0

| Status          | Active                    |
|-----------------|---------------------------|
| Voltage         | 250V                      |
| Wattage         | 250W                      |
| Length (in.)    | 120                       |
| Finish          | Dark Antique Brass        |
| Safety Listing  | RU - Recognized Component |
| Location Rating | Not Applicable            |
| Each UPC        | 045923824340              |
| Electrical      |                           |
| Switch Type     | On-Off                    |
| Wire Color      | Light Blue                |
| Wire Length     | 120 in.                   |
| Physical        |                           |
| Finish Family   | Brass                     |
| Material        | Brass                     |