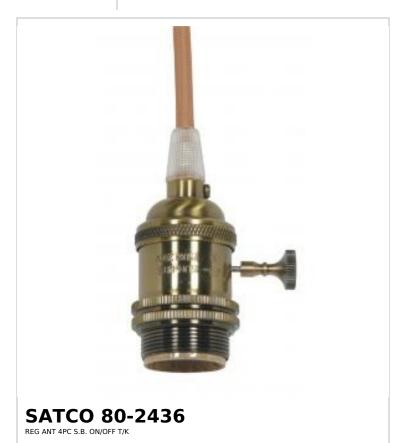

## SATCO NUVO

Project Name

ocation Prepared By

Notes

rww1 05-13-2025 23:26:40

| General         |                           |  |
|-----------------|---------------------------|--|
| Status          | Active                    |  |
| Voltage         | 250V                      |  |
| Wattage         | 250W                      |  |
| Length (in.)    | 120                       |  |
| Finish          | Antique Brass             |  |
| Safety Listing  | RU - Recognized Component |  |
| Location Rating | Not Applicable            |  |
| Each UPC        | 045923824364              |  |
| Electrical      |                           |  |
| Switch Type     | On-Off                    |  |
| Wire Color      | Gold                      |  |
| Wire Length     | 120 in.                   |  |
| Physical        |                           |  |
| Finish Family   | Brass                     |  |