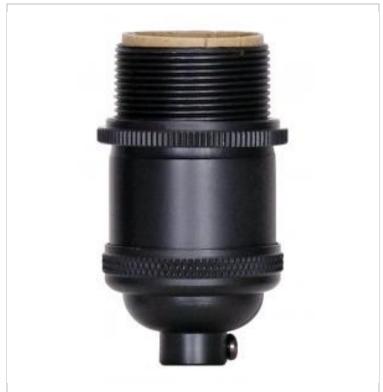

## SATCO NUVO

Project Name

ocation

Prepared By

**SATCO 80-2478** 

BLACK 4PC KEYLESS CAST SOCKET

Notes

www1 06-11-2025 00:51:0

Warranty

| General        |                |
|----------------|----------------|
| Status         | Active         |
| Voltage        | 250V           |
| Wattage        | 660W           |
| Length (in.)   | 1.25           |
| Width (in.)    | 1.25           |
| Height (in.)   | 2.25           |
| Finish         | Black          |
| Safety Listing | cULus - Listed |
| Electrical     |                |
| Terminal       | Screw          |
| Physical       |                |
| Diameter       | 1.25           |

| Diameter      | 1.25    |
|---------------|---------|
| Finish Family | Black   |
| Сар           | 1/8 IPS |
| Set Screw     | With    |
| Material      | Brass   |

| Compliance     |    |
|----------------|----|
| RoHS Compliant | No |