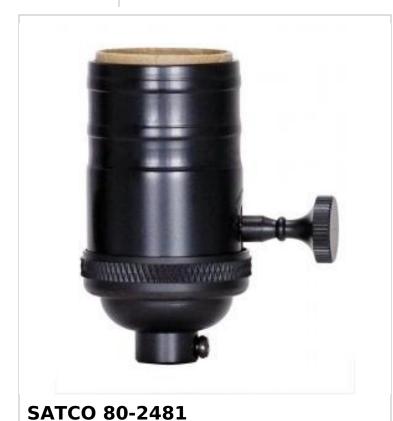

## SATCO NUVO

Project Name

Prepared By

BLACK 4 PC ON/OFF T/K CAST SKT

Notes

RoHS Compliant

| General        |                |
|----------------|----------------|
| Status         | Active         |
| Voltage        | 250V           |
| Wattage        | 250W           |
| Length (in.)   | 1.25           |
| Width (in.)    | 1.25           |
| Height (in.)   | 2.88           |
| Finish         | Black          |
| Safety Listing | cULus - Listed |
| Electrical     |                |
| Switch Type    | On-Off         |
| Terminal       | Screw          |
| Physical       |                |
| Diameter       | 1.25           |

| ·yo.ca.                |         |
|------------------------|---------|
| Diameter               | 1.25    |
| Finish Family          | Black   |
| Сар                    | 1/8 IPS |
| Set Screw              | With    |
| Material               | Brass   |
| Additional Information |         |
| Warranty               | 1-Year  |
| Compliance             |         |