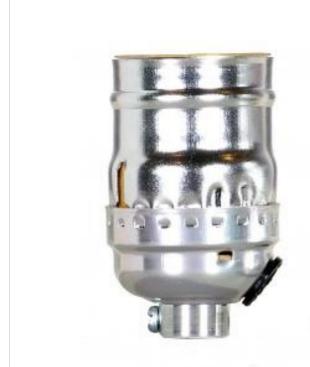

## SATCO NUVO

Project Name

ocation Prepared By

**SATCO 80-2531** 

NICKEL KEYLESS SOCKET W/SIDE-

Notes

www1 06-02-2025 00:44:1

| General        |                |
|----------------|----------------|
| Status         | Active         |
| Voltage        | 250V           |
| Wattage        | 660W           |
| Length (in.)   | 1.25           |
| Width (in.)    | 1.25           |
| Height (in.)   | 2.25           |
| Finish         | Nickel         |
| Safety Listing | cULus - Listed |
| Electrical     |                |

| Terminal      | Screw w/Sideout Hole |  |
|---------------|----------------------|--|
| Physical      |                      |  |
| Diameter      | 1.25                 |  |
| Finish Family | Nickel               |  |
| Сар           | 1/8 IPS              |  |
| Set Screw     | With                 |  |
| Material      | Aluminum             |  |