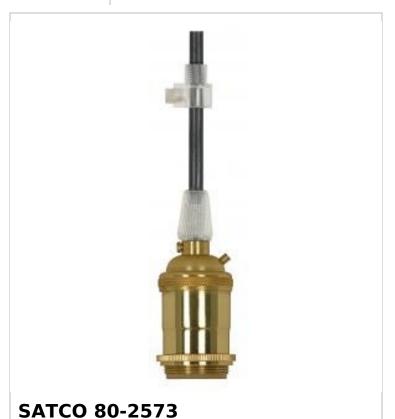

## SATCO NUVO

Project Name

ocation Prepared By

Notes

PB 4PC C.B KEYLESS SKT W/ GRD

www1 05-28-2025 22:10:3

| General         |                            |
|-----------------|----------------------------|
| Status          | Active                     |
| Voltage         | 250V                       |
| Wattage         | 660W                       |
| Length (in.)    | 120                        |
| Finish          | Polished Brass             |
| Safety Listing  | cRU - Recognized Component |
| Location Rating | Not Applicable             |
| Each UPC        | 045923825736               |
| Electrical      |                            |
| Switch Type     | 3 Way                      |
| Wire Color      | Black                      |
| Wire Length     | 120 in.                    |
| Physical        |                            |
| Finish Family   | Brass                      |
| Сар             | 1/8 IPS                    |
| Set Screw       | With                       |
| Material        | Brass                      |