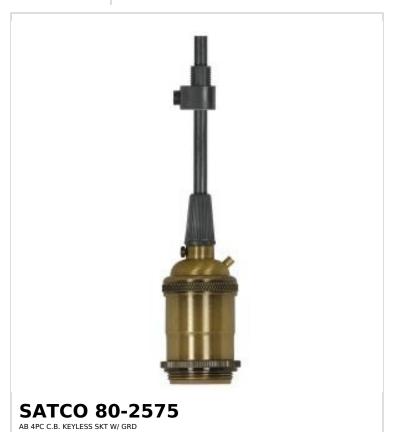

## SATCO NUVO

Project Name

ocation Prepared By

Notes

www1 03-05-2025 00:53:51

| General         |                            |
|-----------------|----------------------------|
| Status          | Active                     |
| Voltage         | 250V                       |
| Wattage         | 660W                       |
| Length (in.)    | 120                        |
| Finish          | Antique Brass              |
| Safety Listing  | cRU - Recognized Component |
| Location Rating | Not Applicable             |
| Each UPC        | 045923825750               |
| Electrical      |                            |
| Wire Color      | Black                      |
| Wire Length     | 120 in.                    |
| Physical        |                            |

| Physical      |         |
|---------------|---------|
| Finish Family | Brass   |
| Cap           | 1/8 IPS |
| Set Screw     | With    |
| Material      | Brass   |

| Compliance     |    |
|----------------|----|
| RoHS Compliant | No |