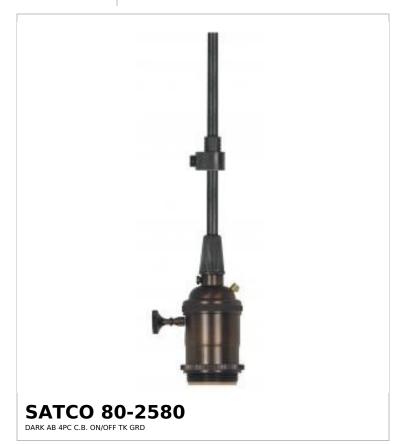

## SATCO NUVO

Project Name

cation Prepared By

Notes

rww1 02-24-2025 00:53:30

| General         |                            |
|-----------------|----------------------------|
| Status          | Active                     |
| Voltage         | 250V                       |
| Wattage         | 250W                       |
| Length (in.)    | 120                        |
| Finish          | Dark Antique Brass         |
| Safety Listing  | cRU - Recognized Component |
| Location Rating | Not Applicable             |
| Each UPC        | 045923825804               |

| Switch Type | On-Off  |
|-------------|---------|
| Wire Color  | Black   |
| Wire Length | 120 in. |

| Physical      |         |  |
|---------------|---------|--|
| Finish Family | Brass   |  |
| Сар           | 1/8 IPS |  |
| Set Screw     | With    |  |
| Material      | Brass   |  |