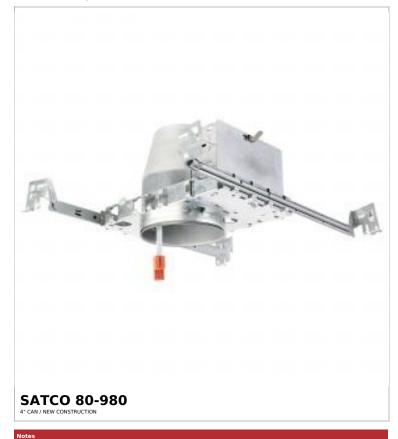

## SATCO NUVO

| Status          | Active          |
|-----------------|-----------------|
| Voltage         | 120V            |
| Safety Listing  | cETLus - Listed |
| Location Rating | Damp            |
| Each UPC        | 045923809804    |
| Physical        |                 |
| Finish Family   | Nickel          |
| Material        | Steel           |

## Specification Note

Installation Notes Housings are wet location rated when used with wet location Rated LED trims.

 For Use With
 511568,511647,511800R1,511820R1,511822,511832R1,511833R1,511834R1,511882,511884,511890,511891,511894,5