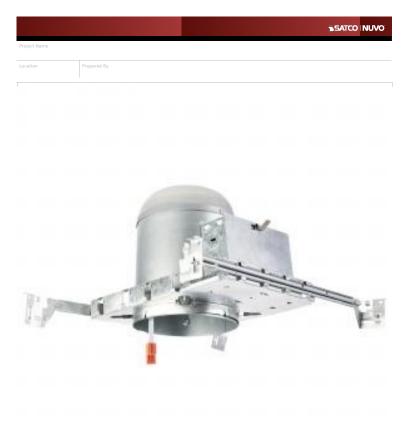

| Physical      |        |
|---------------|--------|
| Finish Family | Nickel |
| Material      | Steel  |

Installation Housings are wet location rated when used with wet location Rated LED trims. Notes For Use With \$11571.511642.511643.511644.511645,511646,511801R1,511821R1,511824.511825R1,511835R1,511836R1,511837R1,511883,51