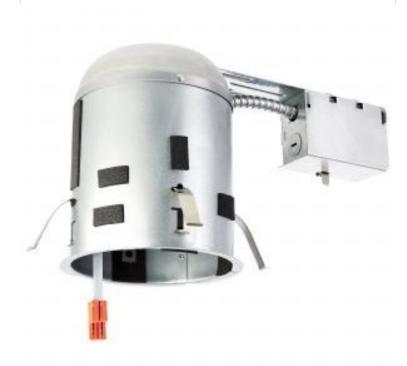

**SATCO 80-983** 5\* CAN / REMODEL

| eneral          |                 |
|-----------------|-----------------|
| Status          | Active          |
| Voltage         | 120V            |
| Safety Listing  | cETLus - Listed |
| Location Rating | Damp            |
| Each UPC        | 045923809835    |

| Physical      |        |  |
|---------------|--------|--|
| Finish Family | Nickel |  |
| Material      | Steel  |  |

Specification Note LED Ready

Installation Notes Housings are wet location rated when used with wet location Rated LED trims. Notes For Use With \$11571.511642.511643.511644.511645,511646,511801R1,511821R1,511825R1,511835R1,511836R1,511837R1,511883,511885,512602.5126 Warranty 1 Year Limited - Fixtures