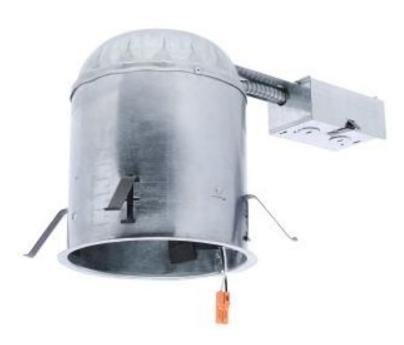

## **SATCO 80-989** 6\* CAN / REMODEL

| General         |                 |
|-----------------|-----------------|
| Status          | Active          |
| Voltage         | 120V            |
| Length (in.)    | 13.46           |
| Width (in.)     | 6.77            |
| Height (in.)    | 7.72            |
| Safety Listing  | cETLus - Listed |
| Location Rating | Damp            |
| Each UPC        | 045923809897    |

|  | Physical               |       |  |
|--|------------------------|-------|--|
|  | Material               | Steel |  |
|  | Additional Information |       |  |

| Installation | Notes | Housings are wet location rated when used with wet location Rated LED trims. | For Use | With | S11571,511641,511642,511643,511644,511645,511646,511801R1,511821R1,511824,511825R1,511835R1,511836R1,511837R1,511845,51184 | Warranty | 1-Year | 1-Year