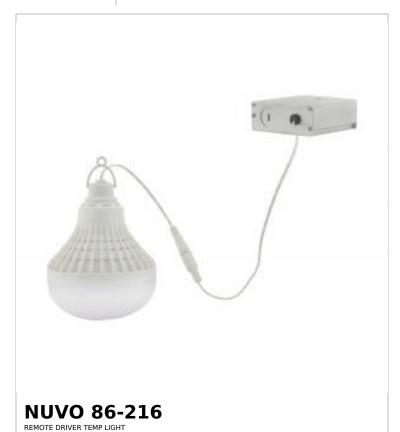

## SATCO NUVO

Project Name

ocation Prepared By

Notes

ww] 05-21-2025 00:07

| General                   |                 |  |
|---------------------------|-----------------|--|
| Status                    | Active          |  |
| Fixture Type              | Work Light      |  |
| Finish                    | Frost           |  |
| Wattage                   | 10W/12W/24W     |  |
| Lumen Output              | 750L/950L/1800L |  |
| CCT (Kelvin)              | 3000K           |  |
| Indoor or Outdoor Fixture | Indoor          |  |

| Additional Information |                                |  |
|------------------------|--------------------------------|--|
| Installation Notes     | Requires driver (Not included) |  |
| Includes               | Driver not included            |  |
| Warranty               | 5-Years                        |  |