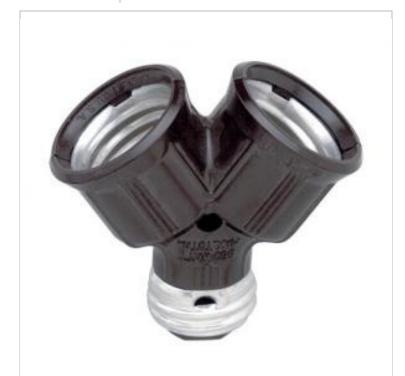

## SATCO NUVO

Project Name

ocation Prepared By

**SATCO 90-1121** 

SINGLE TO TWIN LAMPHOLDER

Notes

www1 05-12-2025 02:41:5

| General         |                |
|-----------------|----------------|
| Status          | Active         |
| Voltage         | 250V           |
| Wattage         | 660W           |
| Length (in.)    | 2              |
| Height (in.)    | 2.75           |
| Finish          | Brown          |
| Safety Listing  | cULus - Listed |
| Each UPC        | 045923911217   |
| Physical        |                |
| Extension (in.) | 2              |
| Finish Family   | Black          |