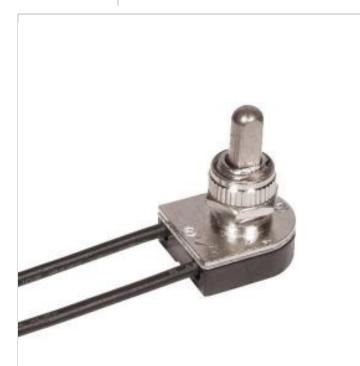

## SATCO NUVO

Project Name

Prepared By

**SATCO 90-1676** 

ON/OFF PUSH SWITCH NKL FINISH

Notes

| General         |                           |  |  |  |
|-----------------|---------------------------|--|--|--|
| Status          | Active                    |  |  |  |
| Finish          | Nickel Plated             |  |  |  |
| Safety Listing  | RU - Recognized Component |  |  |  |
| Location Rating | Not Applicable            |  |  |  |
| Each UPC        | 045923916762              |  |  |  |
| Electrical      |                           |  |  |  |
| Strip           | 3/4 in.                   |  |  |  |
| Switch Type     | On-Off                    |  |  |  |
| Leads           | No                        |  |  |  |

| Physical      |         |
|---------------|---------|
| Finish Family | Nickel  |
| Bushing       | 3/8 in. |

No

| ompliance |  |  |  |
|-----------|--|--|--|
| omphance  |  |  |  |
|           |  |  |  |