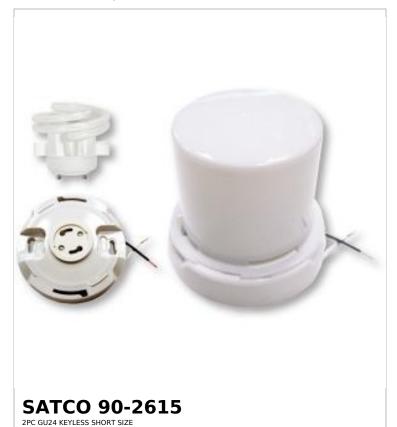

## SATCO NUVO

Project Name

ocation Prepared By

Notes

ww] 03-05-2025 00:53:5

| General                   |         |
|---------------------------|---------|
| Status                    | Active  |
| Finish                    | White   |
| Style                     | Utility |
| Number of Lamps           | 1       |
| Height (in.)              | 4.25    |
| Width (in.)               | 4.75    |
| Indoor or Outdoor Fixture | Indoor  |

| Base             | Bi Pin GU24                                                                        |
|------------------|------------------------------------------------------------------------------------|
| Bulb Type        | Compact Fluorescent                                                                |
| Max Wattage      | 13W                                                                                |
| Voltage          | 120V                                                                               |
| Bulb Included    | Yes                                                                                |
| Dimmable         | Lamp Dependent                                                                     |
| Dimming Note     | Dimming requirements and compatible dimmers are dependent on the light bulb(s used |
| Replacement Bulb | S8227                                                                              |
| Weight (lb.)     | 0.77                                                                               |
| Sloped Ceiling   | Yes                                                                                |
| Fixture Type     | Flush Mount                                                                        |
| Fixture Material | Urea                                                                               |