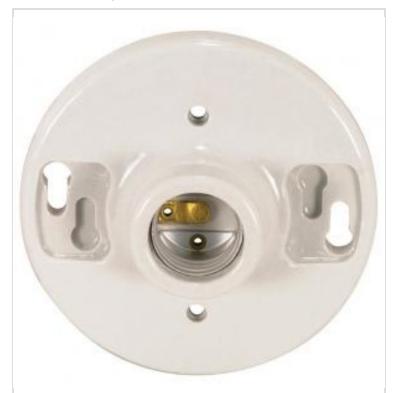

## SATCO NUVO

Project Name

Prepared By

Notes

**SATCO 90-445** PORCELAIN KEYLESS LAMPHOLDER

| General        |                |  |  |
|----------------|----------------|--|--|
| Status         | Active         |  |  |
| Voltage        | 250V           |  |  |
| Wattage        | 660W           |  |  |
| Length (in.)   | 4.38           |  |  |
| Width (in.)    | 4.38           |  |  |
| Height (in.)   | 1.5            |  |  |
| Finish         | White          |  |  |
| Safety Listing | cULus - Listed |  |  |
| Each UPC       | 045923904455   |  |  |
| Physical       |                |  |  |
| Diameter       | 4.38           |  |  |
| Finish Family  | White          |  |  |
| Material       | Porcelain      |  |  |