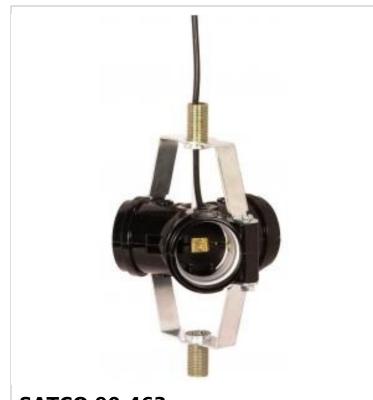

## SATCO' NUVO

Project Name

Location

Prepared By

| General                |                                                        |
|------------------------|--------------------------------------------------------|
| Status                 | Active                                                 |
| Voltage                | 250V                                                   |
| Wattage                | 660W                                                   |
| Finish                 | Black                                                  |
| Safety Listing         | cULus - Listed                                         |
| Each UPC               | 045923904639                                           |
| Electrical             |                                                        |
| Wire Color             | Black / White                                          |
| Wire Length            | 12 in.                                                 |
| Physical               |                                                        |
| Finish Family          | Black                                                  |
| Bracket                | 1 3/4" 1/8 IP Threaded Top Bracket with 5/8"<br>Nipple |
| Material               | Phenolic Plastic                                       |
| Additional Information |                                                        |
| Warranty               | 1-Year                                                 |