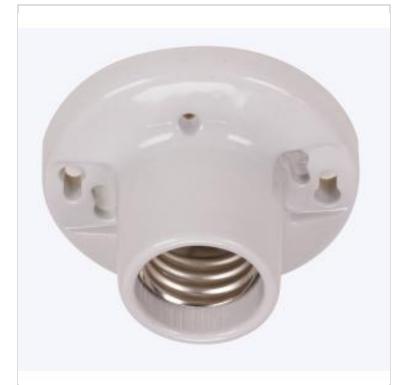

## SATCO NUVO

Project Name

ocation Prepared By

**SATCO 90-483** 

MOGUL BASE KEYLESS PORCELAIN

Notes

[www101-29-2025 00:38:47

| General        |                |  |
|----------------|----------------|--|
| Status         | Active         |  |
| Voltage        | 600V           |  |
| Wattage        | 1500W          |  |
| Length (in.)   | 4.38           |  |
| Width (in.)    | 4.38           |  |
| Height (in.)   | 2.5            |  |
| Finish         | White          |  |
| Safety Listing | cULus - Listed |  |
| Each UPC       | 045923904837   |  |

| Physical      |           |
|---------------|-----------|
| Diameter      | 4.38      |
| Finish Family | White     |
| Material      | Porcelain |

| Additional Information |                                                    |
|------------------------|----------------------------------------------------|
| Additional Information | Two-screw terminals                                |
| Includes               | Two 8/32 screws and one eyelet hook screw with nut |