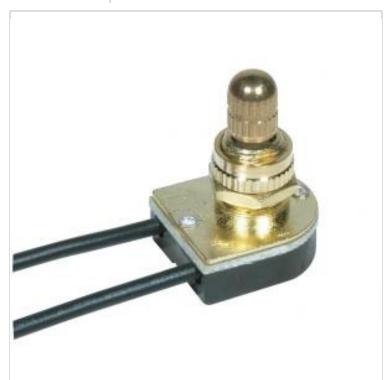

## SATCO NUVO

Project Name

ocation Prepared By

**SATCO 90-501** 

BRASS ROTARY SWITCH

Notes

www1 03-05-2025 00:53:4

| General         |                           |  |  |  |  |
|-----------------|---------------------------|--|--|--|--|
| Status          | Active                    |  |  |  |  |
| Finish          | Brass Plated              |  |  |  |  |
| Safety Listing  | RU - Recognized Component |  |  |  |  |
| Location Rating | Not Applicable            |  |  |  |  |
| Each UPC        | 045923905018              |  |  |  |  |
| Electrical      |                           |  |  |  |  |
| Strip           | 3/4 in.                   |  |  |  |  |
| Switch Type     | On-Off                    |  |  |  |  |
| Leads           | No                        |  |  |  |  |