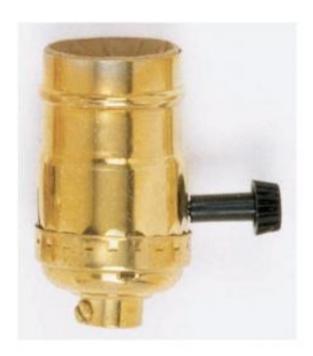

## SATCO NUVO

Project Name

ocation

Prepared By

**SATCO 90-868** 

STAMPED BRASS ON-OFF SOCKET

Notes

[www105-26-2025 00:27:08

| General        |                |
|----------------|----------------|
| Status         | Active         |
| Voltage        | 250V           |
| Wattage        | 250W           |
| Length (in.)   | 1.25           |
| Width (in.)    | 1.25           |
| Height (in.)   | 2.75           |
| Finish         | Polished Brass |
| Safety Listing | cULus - Listed |
| Each UPC       | 045923908682   |
| Electrical     |                |
| Switch Type    | On-Off         |
| Terminal       | Screw          |
| Physical       |                |

| Physical      |         |
|---------------|---------|
| Diameter      | 1.25    |
| Finish Family | Brass   |
| Сар           | 1/8 IPS |
| Set Screw     | With    |
| Material      | Brass   |

| Warranty       | 1-Year |
|----------------|--------|
| Compliance     |        |
| RoHS Compliant | No     |