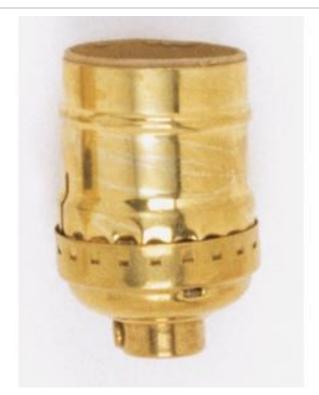

## SATCO NUVO

Project Name

Prepared By

**SATCO 90-871** 

BRASS KEYLESS SOCKET

Notes

RoHS Compliant

| General        |                |
|----------------|----------------|
| Status         | Active         |
| Voltage        | 250V           |
| Wattage        | 660W           |
| Length (in.)   | 1.5            |
| Width (in.)    | 1.5            |
| Height (in.)   | 2.25           |
| Finish         | Polished Brass |
| Safety Listing | cULus - Listed |
| Each UPC       | 045923908712   |
| Electrical     |                |
| Terminal       | Screw          |
| Physical       |                |
| Diameter       | 1.5            |

| Diameter      | 1.5     |  |
|---------------|---------|--|
| Finish Family | Brass   |  |
| Сар           | 1/8 IPS |  |
| Set Screw     | With    |  |
| Material      | Brass   |  |

| Warranty   | 1 Year |
|------------|--------|
| Compliance |        |