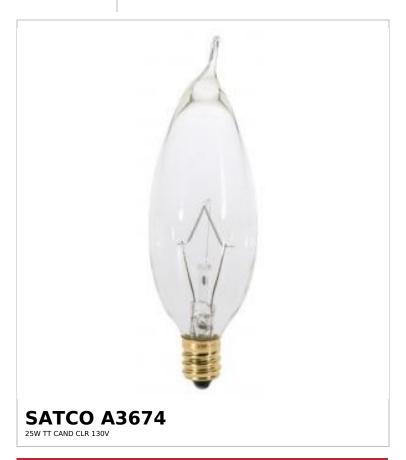

## SATCO NUVO

Project Name

ocation Prepared By

Notes

rww1 02-03-2025 00:48:

| General                |                               |
|------------------------|-------------------------------|
| Status                 | Active                        |
| Watts                  | 25W                           |
| Volts                  | 130V                          |
| Shape                  | CA8                           |
| Lumens                 | 210L                          |
| Base                   | Candelabra                    |
| Filament               | CC-2V                         |
| ANSI Base              | E12                           |
| Finish                 | Clear                         |
| CCT (Kelvin)           | 2700K                         |
| Temperature            | Warm White                    |
| CRI                    | 100                           |
| Beam Spread            | 360                           |
| Hours Rated            | 2500                          |
| Product Category       | Candle                        |
| Technology             | Incandescent                  |
| Electrical             |                               |
| Dimmable               | Yes-Dimmable                  |
| Operating Position     | Universal                     |
| Physical               |                               |
| MOL                    | 3.63                          |
| MOD                    | 1                             |
| Additional Information |                               |
| Warranty               | Avg. Rated Hour Limited       |
| Compliance             |                               |
| California Status      | Lawful for sale in California |
| Title 20 / 24 Status   | Lawful for sale               |
| California Prop 65     | Lead                          |
| Colorado Status        | Lawful for sale               |
| Hawaii Status          | Lawful for sale               |
| Nevada Status          | Lawful for sale               |
| Vermont Status         | Lawful for sale               |
| Washington Status      | Lawful for sale               |
| RoHS Compliant         | Yes                           |
| SDS Sheet              | Incandescent_Lamp             |