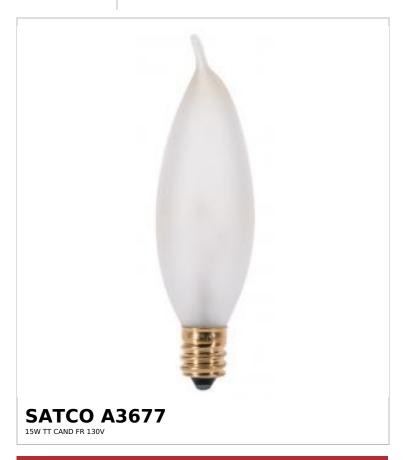

## SATCO NUVO

Project Name

Prepared By

Notes

| General                |                               |
|------------------------|-------------------------------|
| Status                 | Active                        |
| Watts                  | 15W                           |
| Volts                  | 130V                          |
| Shape                  | CA8                           |
| Lumens                 | 90L                           |
| Base                   | Candelabra                    |
| Filament               | C-7A                          |
| ANSI Base              | E12                           |
| Finish                 | Frost                         |
| CCT (Kelvin)           | 2700K                         |
| Temperature            | Warm White                    |
| CRI                    | 100                           |
| Beam Spread            | 360                           |
| Hours Rated            | 2500                          |
| Product Category       | Candle                        |
| Technology             | Incandescent                  |
| Electrical             |                               |
| Dimmable               | Yes-Dimmable                  |
| Operating Position     | Universal                     |
| Physical               |                               |
| MOL                    | 3.63                          |
| MOD                    | 1                             |
| Additional Information |                               |
| Warranty               | Avg. Rated Hour Limited       |
| Compliance             |                               |
| California Status      | Lawful for sale in California |
| Title 20 / 24 Status   | Lawful for sale               |
| California Prop 65     | Lead                          |
| Colorado Status        | Lawful for sale               |
| Hawaii Status          | Lawful for sale               |
| Nevada Status          | Lawful for sale               |
| Vermont Status         | Lawful for sale               |
| Washington Status      | Lawful for sale               |
| RoHS Compliant         | Yes                           |
| SDS Sheet              | Incandescent_Lamp             |