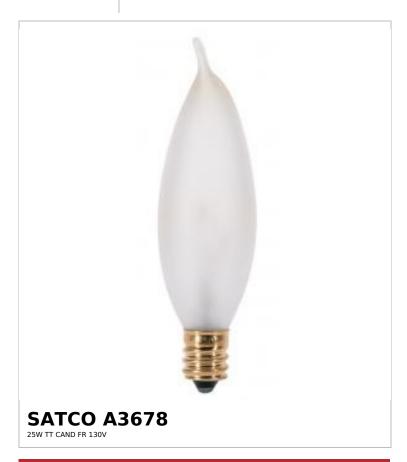

## SATCO NUVO

Project Name

ocation Prepared By

Notes

rww1 01-22-2025 02:08:

| General                |                               |
|------------------------|-------------------------------|
| Status                 | Active                        |
| Watts                  | 25W                           |
| Volts                  | 130V                          |
| Shape                  | CA8                           |
| Lumens                 | 200L                          |
| Base                   | Candelabra                    |
| Filament               | CC-2V                         |
| ANSI Base              | E12                           |
| Finish                 | Frost                         |
| CCT (Kelvin)           | 2700K                         |
| Temperature            | Warm White                    |
| CRI                    | 100                           |
| Beam Spread            | 360                           |
| Hours Rated            | 2500                          |
| Product Category       | Candle                        |
| Technology             | Incandescent                  |
| Electrical             |                               |
| Dimmable               | Yes-Dimmable                  |
| Operating Position     | Universal                     |
| Physical               |                               |
| MOL                    | 3.63                          |
| MOD                    | 1                             |
| Additional Information |                               |
| Warranty               | Avg. Rated Hour Limited       |
| Compliance             |                               |
| California Status      | Lawful for sale in California |
| Title 20 / 24 Status   | Lawful for sale               |
| California Prop 65     | Lead                          |
| Colorado Status        | Lawful for sale               |
| Hawaii Status          | Lawful for sale               |
| Nevada Status          | Lawful for sale               |
| Vermont Status         | Lawful for sale               |
| Washington Status      | Lawful for sale               |
| RoHS Compliant         | Yes                           |
| SDS Sheet              | Incandescent_Lamp             |