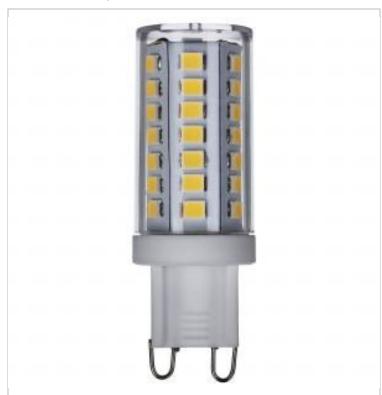

## SATCO NUVO

Project Name

Prepared By

**SATCO S11239** 5W/LED/G9/850/CL/120V/DIM

Notes

| Status                     | Active                                                                                                                                                          |
|----------------------------|-----------------------------------------------------------------------------------------------------------------------------------------------------------------|
| Watts                      | 5W                                                                                                                                                              |
| HID Equivalent             | 40W                                                                                                                                                             |
| Volts                      | 120V                                                                                                                                                            |
| Shape                      | T4                                                                                                                                                              |
| Base                       | G9 Double Loop                                                                                                                                                  |
| ANSI Base                  | G9                                                                                                                                                              |
| Finish                     | Clear                                                                                                                                                           |
| CCT (Kelvin)               | 5000K                                                                                                                                                           |
| Temperature                | Natural Light                                                                                                                                                   |
| CRI                        | 80+                                                                                                                                                             |
| Lumens                     | 550L                                                                                                                                                            |
| Beam Spread                | 300                                                                                                                                                             |
| Dimmable                   | Yes-Dimmable                                                                                                                                                    |
| Hours Rated                | 25000                                                                                                                                                           |
| Product Category           | LED                                                                                                                                                             |
| Technology                 | LED                                                                                                                                                             |
| Electrical                 |                                                                                                                                                                 |
| Operating Frequency        | 60Hz                                                                                                                                                            |
| Operating Temperature      | -20C (-4F) to +40C (+104F)                                                                                                                                      |
| Physical                   |                                                                                                                                                                 |
| MOL                        | 2.13                                                                                                                                                            |
| MOD                        | 0.75                                                                                                                                                            |
| Housing Color              | White                                                                                                                                                           |
| Weight (lb.)               | 0.06                                                                                                                                                            |
| Additional Information     |                                                                                                                                                                 |
| Installation Notes         | Not for use in vapor tight fixtures. For proper<br>ventilation, original protective glass shield for<br>halogen lamps should be removed during<br>installation. |
| Rated For Enclosed Fixture | Yes                                                                                                                                                             |
| Warranty                   | 5-Years                                                                                                                                                         |
| Compliance                 |                                                                                                                                                                 |
| Safety Listing             | cULus - Certified; cULus - Listed                                                                                                                               |
| Location Rating            | Damp                                                                                                                                                            |
| California Status          | Lawful for sale in California                                                                                                                                   |
| Title 20 / 24 Status       | Lawful for sale                                                                                                                                                 |
| RoHS Compliant             | Yes                                                                                                                                                             |
| FCC Compliant              | Yes                                                                                                                                                             |
| SDS Sheet                  | LED_Lamp                                                                                                                                                        |