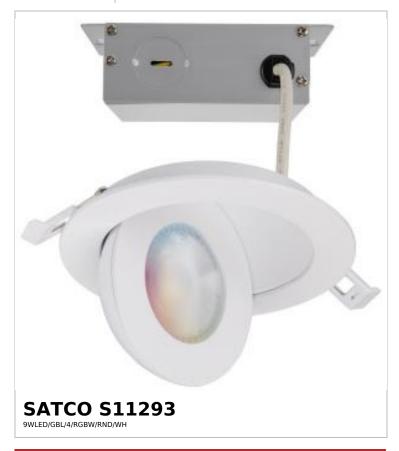

## SATCO NUVO

Project Name

ocation

Prepared By

Notes

rw1 02-10-2025 03:20:18

| Status                    | Active                              |
|---------------------------|-------------------------------------|
| Wattage                   | 9W                                  |
| Voltage                   | 120V-277V                           |
| Finish                    | White                               |
| CCT (Kelvin)              | 2700K-5000K                         |
| Color Temperature         | Warm to Cool White/Color Changeable |
| Lumen Output              | 650L                                |
| Indoor or Outdoor Fixture | Indoor                              |

| Specifications        |                            |  |
|-----------------------|----------------------------|--|
| Technology            | LED                        |  |
| CRI                   | 90                         |  |
| Beam Angle            | 36                         |  |
| Rated Hours           | 50000                      |  |
| Operating Temperature | -20C (-4F) to +45C (+113F) |  |
| Dimmable              | Yes-Dimmable               |  |
| Dimming Note          | Only with Starfish App     |  |

| Dimensions   |      |
|--------------|------|
| Width (in.)  | 4.92 |
| Height (in.) | 1.44 |
| Weight (lb.) | 0.99 |

| Compliance           |                               |
|----------------------|-------------------------------|
| Safety Listing       | cETLus - Listed               |
| Location Rating      | Damp                          |
| Energy Star          | No                            |
| DLC Approved         | No                            |
| Air Tight Rated      | Yes                           |
| IC Rated             | Yes                           |
| California Status    | Lawful for sale in California |
| Title 20 / 24 Status | California T24 Listed         |
| California Prop 65   | Lead                          |
| RoHS Compliant       | Yes                           |
| FCC Compliant        | Yes                           |
| SDS Sheet            | LED_Fixture                   |

| <b>Additional Information</b> |                                                  |
|-------------------------------|--------------------------------------------------|
| Specification Note            | 360 degree rotation; 0 to 80 degree aiming angle |
| Warranty                      | 5 Year Limited - Fixtures                        |