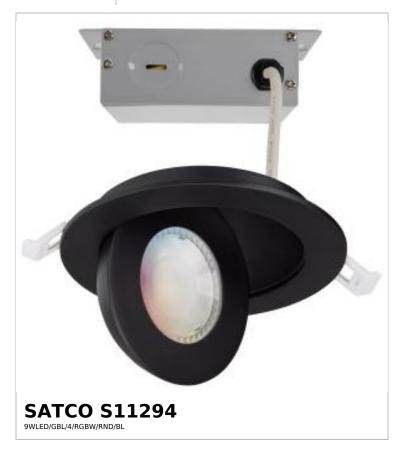

## SATCO NUVO

Project Name

ocation

Prepared By

Notes

| Status                    | Active                              |
|---------------------------|-------------------------------------|
| Wattage                   | 9W                                  |
| Voltage                   | 120V-277V                           |
| Finish                    | Black                               |
| CCT (Kelvin)              | 2700K-5000K                         |
| Color Temperature         | Warm to Cool White/Color Changeable |
| Lumen Output              | 650L                                |
| Indoor or Outdoor Fixture | Indoor                              |

| <b>Additional Information</b> |                                                  |
|-------------------------------|--------------------------------------------------|
| Specification Note            | 360 degree rotation; 0 to 80 degree aiming angle |
| Warranty                      | 5 Year Limited - Fixtures                        |