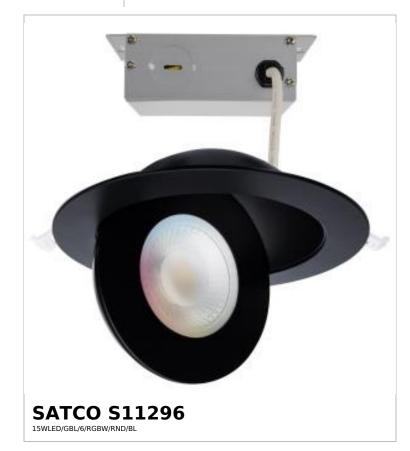

## SATCO NUVO

Project Name

Location

Prepared By

Notes

| General                   |                                                  |
|---------------------------|--------------------------------------------------|
| Status                    | Active                                           |
| Wattage                   | 15W                                              |
| Voltage                   | 120V-277V                                        |
| Finish                    | Black                                            |
| CCT (Kelvin)              | 2700K-5000K                                      |
| Color Temperature         | Warm to Cool White/Color Changeable              |
| Lumen Output              | 1200L                                            |
| Indoor or Outdoor Fixture | Indoor                                           |
| Specifications            |                                                  |
| Technology                | LED                                              |
| CRI                       | 90                                               |
| Beam Angle                | 36                                               |
| Rated Hours               | 50000                                            |
| Operating Temperature     | -20C (-4F) to +45C (+113F)                       |
| Dimmable                  | Yes-Dimmable                                     |
| Dimming Note              | Only with Starfish App                           |
| Dimensions                |                                                  |
| Width (in.)               | 7.48                                             |
| Height (in.)              | 2.13                                             |
| Weight (lb.)              | 1.22                                             |
| Compliance                |                                                  |
| Safety Listing            | cETLus - Listed                                  |
| Location Rating           | Damp                                             |
| Energy Star               | No                                               |
| DLC Approved              | No                                               |
| Air Tight Rated           | Yes                                              |
| IC Rated                  | Yes                                              |
| California Status         | Lawful for sale in California                    |
| Title 20 / 24 Status      | California T24 Listed                            |
| California Prop 65        | Lead                                             |
| RoHS Compliant            | Yes                                              |
| FCC Compliant             | Yes                                              |
| SDS Sheet                 | LED_Fixture                                      |
| Additional Information    |                                                  |
| Specification Note        | 360 degree rotation; 0 to 80 degree aiming angle |
| Warranty                  | 5 Year Limited - Fixtures                        |