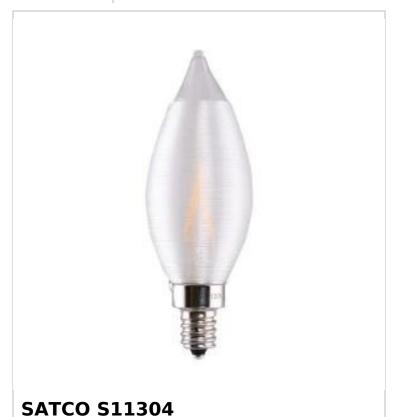

## SATCO NUVO

Project Name

Prepared By

Notes

2CA11/LED/SA/E12/27K/120V/CD

| General                 |                            |
|-------------------------|----------------------------|
| Status                  | Active                     |
| Watts                   | 2W                         |
| Incandescent Equivalent | 20W                        |
| Volts                   | 120V                       |
| Shape                   | CA11                       |
| Base                    | Candelabra                 |
| ANSI Base               | E12                        |
| Finish                  | Satin Spun                 |
| CCT (Kelvin)            | 2700K                      |
| Temperature             | Warm White                 |
| CRI                     | 80+                        |
| Lumens                  | 150L                       |
| Beam Spread             | 300                        |
| Dimmable                | Yes-Dimmable               |
| Hours Rated             | 15000                      |
| Product Category        | Candle                     |
| Technology              | LED                        |
| Electrical              |                            |
| Operating Frequency     | 60Hz                       |
| Power Factor            | 0.9                        |
| Operating Position      | Universal                  |
| Operating Temperature   | -20C (-4F) to +45C (+113F) |
| Physical                |                            |
| MOL                     | 4                          |