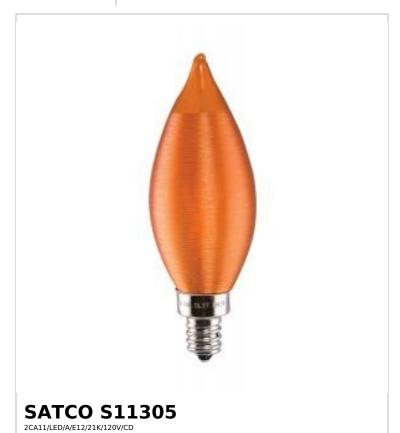

## SATCO NUVO

Project Name

ocation Prepared By

Notes

rw1 02-25-2025 19:07

| Status                     | Active                     |
|----------------------------|----------------------------|
| Watts                      | 2W                         |
| Incandescent Equivalent    | 20W                        |
| Volts                      | 120V                       |
| Shape                      | CA11                       |
| Base                       | Candelabra                 |
| ANSI Base                  | E12                        |
| Finish                     | Spun Amber                 |
| CCT (Kelvin)               | 2100K                      |
| CRI                        | 80+                        |
| Lumens                     | 100L                       |
| Beam Spread                | 300                        |
| Dimmable                   | Yes-Dimmable               |
| Hours Rated                | 15000                      |
| Product Category           | Candle                     |
| Technology                 | LED                        |
| Electrical                 |                            |
| Power Factor               | 0.9                        |
| Operating Position         | Universal                  |
| Operating Temperature      | -20C (-4F) to +45C (+113F) |
| Physical                   |                            |
| MOL                        | 4                          |
| MOD                        | 1.38                       |
| Weight (lb.)               | 0.03                       |
| Additional Information     |                            |
| Rated For Enclosed Fixture | Yes                        |
| Warranty                   | 3 Year Limited             |
| Compliance                 |                            |
| Safety Listing             | cULus                      |
|                            |                            |