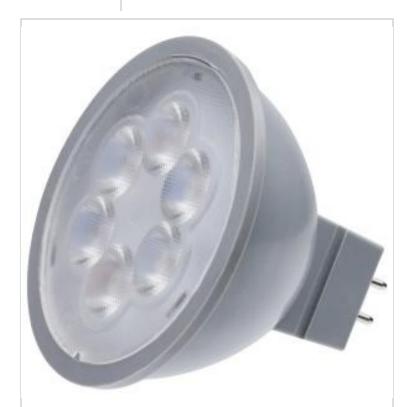

## SATCO NUVO

General

Project Name

Prepared By

**SATCO S11391** 4.5MR16/LED/40'/827/12V

Notes

| General                    |                                                           |
|----------------------------|-----------------------------------------------------------|
| Status                     | Active                                                    |
| Watts                      | 4.5W                                                      |
| Incandescent Equivalent    | 35W                                                       |
| Volts                      | 12V                                                       |
| Shape                      | MR16                                                      |
| Base                       | Bi Pin GU5.3                                              |
| ANSI Base                  | GU5.3                                                     |
| Finish                     | Gray                                                      |
| CCT (Kelvin)               | 2700К                                                     |
| Temperature                | Warm White                                                |
| CRI                        | 80+                                                       |
| Lumens                     | 360L                                                      |
| Beam Spread                | 40                                                        |
| Dimmable                   | Yes-Dimmable                                              |
| Dimming Note               | Check the transformer/driver MFG for dimmer compatibility |
| Hours Rated                | 25000                                                     |
| Product Category           | MR                                                        |
| Technology                 | LED                                                       |
| Electrical                 |                                                           |
| Operating Frequency        | 60Hz                                                      |
| CBCP                       | 730                                                       |
| Candlepower                | 730                                                       |
| Power Factor               | 0.94                                                      |
| Operating Temperature      | -25C (-13F) to +45C (+113F)                               |
| Physical                   |                                                           |
| MOL                        | 1.77                                                      |
| MOD                        | 1.97                                                      |
| Lensed                     | Lensed Lamp                                               |
| Lens Finish                | Array                                                     |
| Lens Material              | Plastic                                                   |
| Housing Color              | Gray                                                      |
| Weight (lb.)               | 0.08                                                      |
| Additional Information     |                                                           |
| Rated For Enclosed Fixture | Yes                                                       |
| Warranty                   | 5 Year Limited - 10 hr per day                            |
| Compliance                 |                                                           |
| Safety Listing             | cULus - Certified; cULus - Listed                         |
| Location Rating            | Damp                                                      |
| California Status          | Lawful for sale in California                             |
| Title 20 / 24 Status       | Lawful for sale                                           |
| RoHS Compliant             | Yes                                                       |
| FCC Compliant              | Yes                                                       |
| SDS Sheet                  | LED_Lamp                                                  |